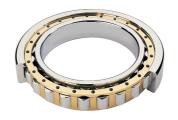

## NU 1060 MA C3-TIMKEN CYLINDRISK RULLELEJE ENRADET MED MESSINGHOLDER

High quality cylindrical roller bearing with machined brass cage from the leading manufacturer TIMKEN. Featuring the TIMKEN EMA design. A premium land-riding cage, unique internal geometries, enhanced surface finishes and a compact design. All this adds up to longer life, improved uptime and reduced maintenance costs.